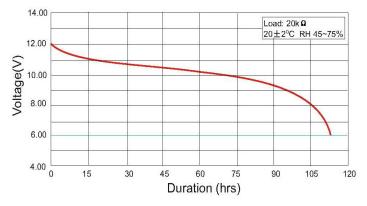

## **Discharge Characteristic**

| Load       | Cut Off | Discharge | Duration |
|------------|---------|-----------|----------|
| Resistance | Voltage | Pattern   |          |
| 20.0k Ω    | 6.00V   | 24hrs/day | 108hrs   |