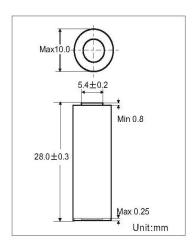

## 23A

Chemical System: Primary Alkaline Camelion No.: 23A Average Weight: 7.9g Dimension (Ø xH): 10.0 x28.3 mm Terminals: Flat Nominal Voltage: 12.0Volts Nominal Service Capacity: 55mAh (20±2°C, Rated at 20kΩ load to 6.0V) Jacket: Metal Label Operating Temperature: -20°C~54°C Cross Reference: EL12(Japan), VR22(Ranson)