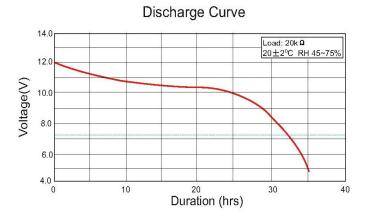

## **Discharge Characteristic**

| Load       | Cut Off | Discharge | Duration |
|------------|---------|-----------|----------|
| Resistance | Voltage | Pattern   |          |
| 20.0k Ω    | 7.20V   | 24hrs/day | 32hrs    |