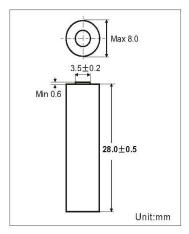

## ALKALINE BUTTON CELL

Chemical System : Primary Alkaline Camelion No.: 27A Average Weight : 4.6g Dimension ( $\emptyset$  xH) : 8.0 x28.5 mm Terminals : Flat Nominal Voltage : 12.0Volts Nominal Service Capacity: 16mAh ( $20\pm2^{\circ}$ C, Rated at 20K  $\Omega$  to 7.2V) Jacket : Aluminum Foil Label Cross Reference: EL-812(Japan), B-1(Bronica)